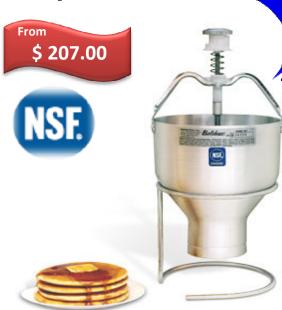

## **Belshaw** Type 'K' Handheld Depositors

The perfect pancake, the perfect donut or mini donut... every time.

> Belshaw's line of Type K depositors and dispensers provide the most efficient method for accurately dispensing a variety of pancake, donut and batter mixes and ingredients.

Each Type K depositor features 6 to 8 calibrated volume settings located on the handle, allowing instant accessibility to assure exact portion control. An identically shaped product is easily delivered - time after time.

| Model                    | Use               | Model #   | Range            | Price     |
|--------------------------|-------------------|-----------|------------------|-----------|
| Type K Pancake           | Pancakes, waffles | 8504011   | 1/2 oz - 3 oz    | \$ 207.00 |
| Type K Donut 1-9/16      | Donuts            | 8504022   | 1.2 oz - 1.8 oz  | \$ 351.66 |
| Type K Donut 1-9/16 Star | Donuts-Star       | 8504023   | 1.2 oz - 1.8 oz  | \$ 369.45 |
| Type KM Mini Donut 1     | Mini Donuts 1"    | 8504052   | 3-5 oz per dozen | \$ 449.66 |
| Type K SS Holder         | Type K Depositor  | K-1016WSS | All Type K       | \$ 61.33  |

## **EXACT PORTION CONTROL**

The Belshaw Pancake Dispenser's plunger action is designed to deposit the same size and weight pancake every time. 8 easily-adjusted weight settings give deposit weights of 1/2 - 3 oz (14 - 85g).

## **CONVENIENT SIZE**

One hopper holds 5.5 lbs (2.2 kg) and turns out batter for 50 average pancakes.

## **NO LEAKS, NO MESS**

The Belshaw Pancake Dispenser gives you a neat clean, professional operation. No wasted batter.

**CONSTRUCTION:** Aluminum hopper and handle to save weight. Stainless steel plunger and cylinder.